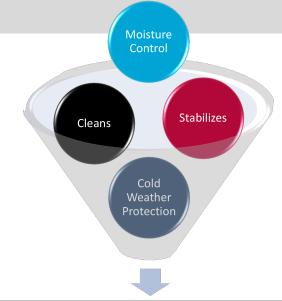

Diesel Direct's proprietary formula is designed to clean, stabilize and provide cold weather protection for diesel fuel stored in bulk tanks and generators.

## **Product benefits:**

- ♦ Advanced detergents to help clean and keep fuel injectors clean
- Cold weather protection to help reduce kerosene blending
- ♦ Helps lower pour point by up to 20°F
- Works to maximize fuel economy and enhance filter life
- Moisture control helps prevent fuel system icing
- ♦ Complements biodiesel blends